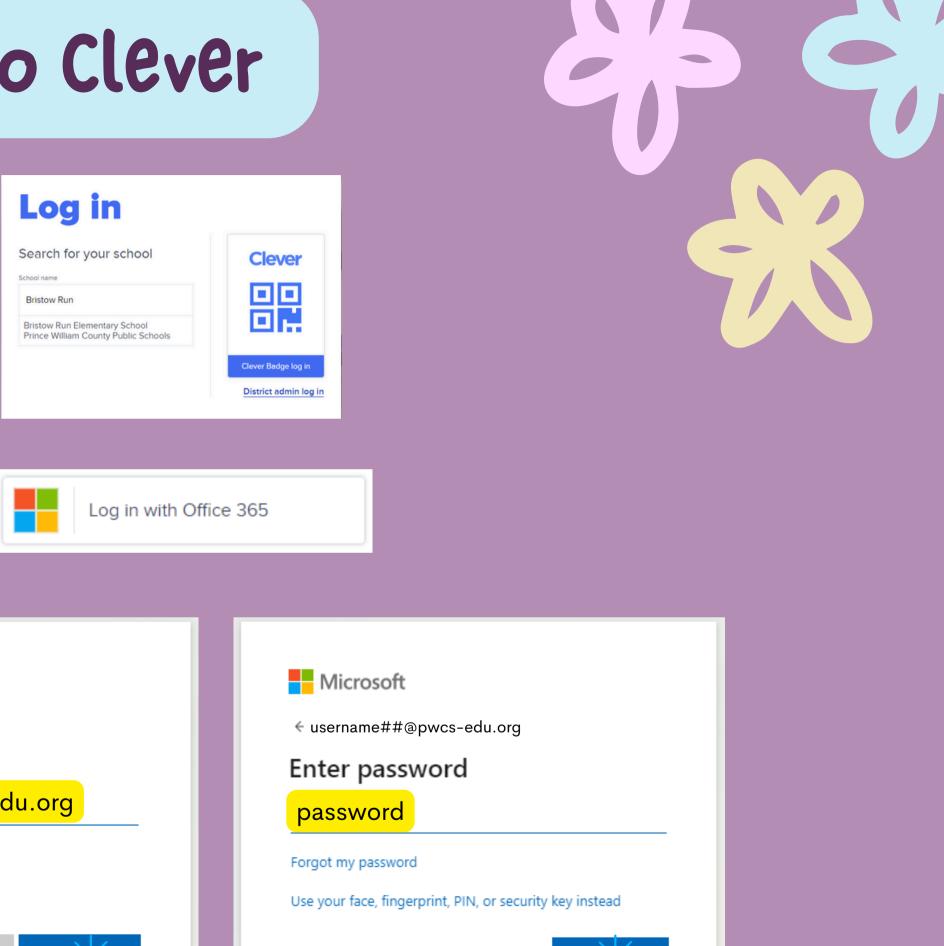

## **Find BRES**

| arch for your school                                            |  |
|-----------------------------------------------------------------|--|
| ol name                                                         |  |
| istow Run                                                       |  |
| stow Run Elementary School<br>nce William County Public Schools |  |
|                                                                 |  |
|                                                                 |  |

**Choose Log in** 2 with Office 365

Back

Typing.com