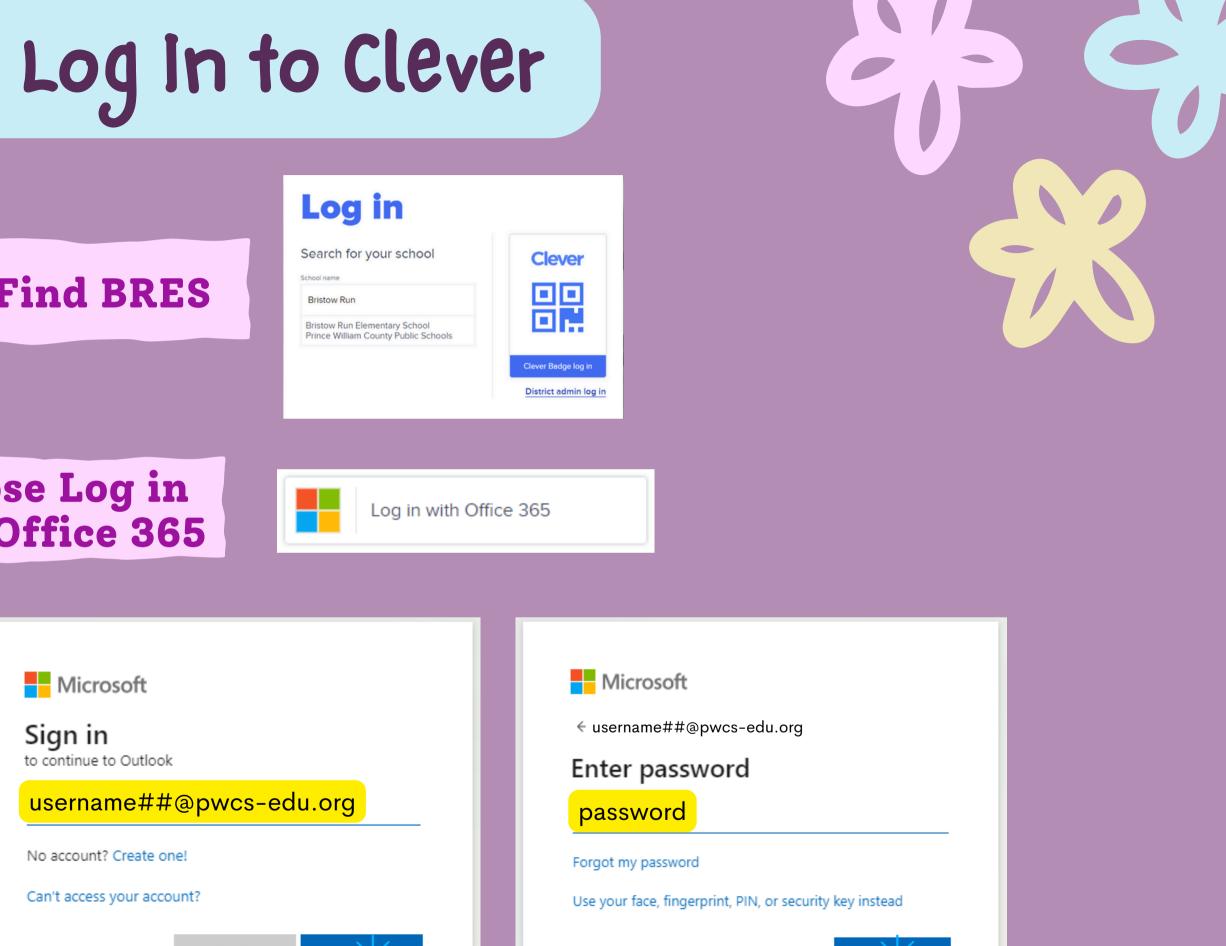

## **Find BRES**

| arch for your school                                            |  |
|-----------------------------------------------------------------|--|
| ol name                                                         |  |
| istow Run                                                       |  |
| stow Run Elementary School<br>nce William County Public Schools |  |
|                                                                 |  |
|                                                                 |  |

**Choose Log in** 2 with Office 365

Back

Typing.com